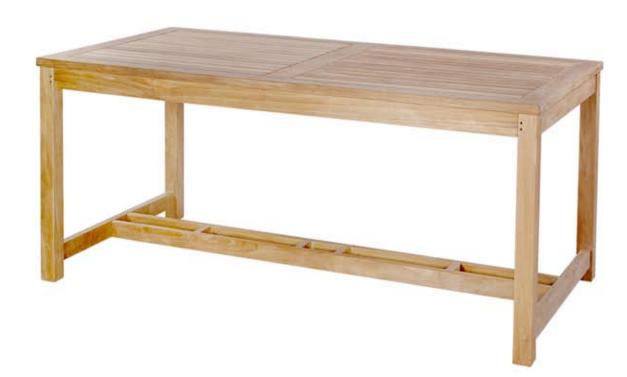

pride in luxury

category : RECTANGULAR DINING TABLES

43"X83" RECTANGULAR DINING TABLE code : TB - L017

W43 x H29.5 x L83" W110 x H75 x L210 cm

**Net Weight : 126.5 lbs.** (57.5 kgs) Gross Weight : 142 lbs. (64.5 kgs)

**Packaging Dimension** 86 x 44 x 5" = 10.39 cu. Ft  $219 \text{ x} 112 \text{ x} 12 \text{ cm} = 0.29 \text{ m}^3$ 

will seat 6 to 8 persons

Natural fine hand sanded finish. Mortise and tenon joinery construction. Solid "A" grade Indonesian plantation teak. Full 1 year warranty against manufacturer's defects. ASSEMBLY IS REQUIRED